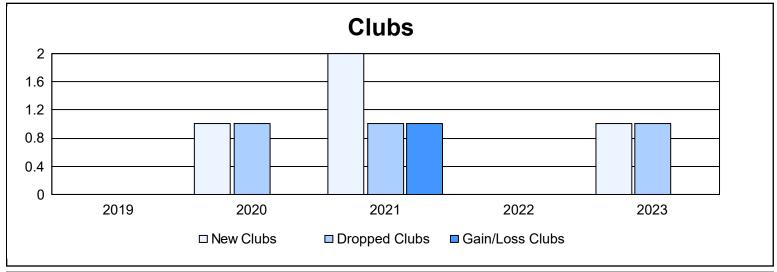

District 5M 1 As of June 2023 Cumulative

| Year      | New<br>Clubs | Dropped<br>Clubs | Gain/<br>Loss<br>Clubs | New<br>Members | Charter<br>Members | Reinstate<br>Members | Transfer<br>Members | Total<br>Member<br>Added | Total<br>Members<br>Dropped | Gain/<br>Loss<br>Members |
|-----------|--------------|------------------|------------------------|----------------|--------------------|----------------------|---------------------|--------------------------|-----------------------------|--------------------------|
| 2018-2019 | 0            | 0                | 0                      | 107            | 0                  | 6                    | 3                   | 116                      | 163                         | -47                      |
| 2019-2020 | 1            | 1                | 0                      | 94             | 23                 | 3                    | 4                   | 124                      | 170                         | -46                      |
| 2020-2021 | 2            | 1                | 1                      | 67             | 46                 | 6                    | 6                   | 125                      | 153                         | -28                      |
| 2021-2022 | 0            | 0                | 0                      | 152            | 0                  | 3                    | 6                   | 161                      | 132                         | 29                       |
| 2022-2023 | 1            | 1                | 0                      | 113            | 34                 | 2                    | 16                  | 165                      | 154                         | 11                       |
| Average   | 1            | 1                | 0                      | 107            | 21                 | 4                    | 7                   | 138                      | 154                         | -16                      |