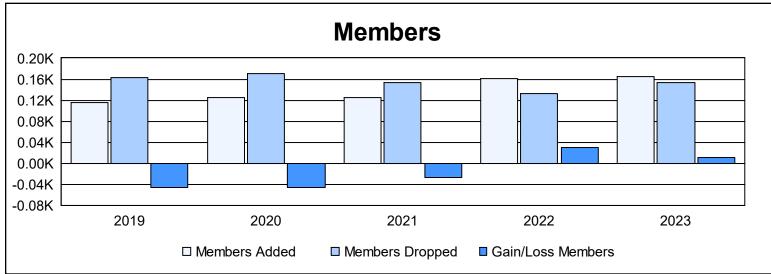

District 5M 1 As of June 2023 Cumulative

| Year      | New<br>Clubs | Dropped<br>Clubs | Gain/<br>Loss<br>Clubs | New<br>Members | Charter<br>Members | Reinstate<br>Members | Transfer<br>Members | Total<br>Member<br>Added | Total<br>Members<br>Dropped | Gain/<br>Loss<br>Members |
|-----------|--------------|------------------|------------------------|----------------|--------------------|----------------------|---------------------|--------------------------|-----------------------------|--------------------------|
| 2018-2019 | 0            | 0                | 0                      | 107            | 0                  | 6                    | 3                   | 116                      | 163                         | -47                      |
| 2019-2020 | 1            | 1                | 0                      | 94             | 23                 | 3                    | 4                   | 124                      | 170                         | -46                      |
| 2020-2021 | 2            | 1                | 1                      | 67             | 46                 | 6                    | 6                   | 125                      | 153                         | -28                      |
| 2021-2022 | 0            | 0                | 0                      | 152            | 0                  | 3                    | 6                   | 161                      | 132                         | 29                       |
| 2022-2023 | 1            | 1                | 0                      | 113            | 34                 | 2                    | 16                  | 165                      | 154                         | 11                       |
| Average   | 1            | 1                | 0                      | 107            | 21                 | 4                    | 7                   | 138                      | 154                         | -16                      |